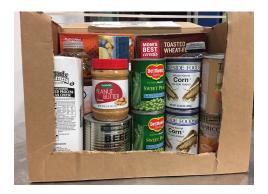

#### What can I get on CSFP?

A monthly package of nutritious foods including canned meat, vegetables, fruit, juice, cheese, milk, cereal, peanut butter or beans, and pasta, rice or potatoes. You also receive Nutrition Education.