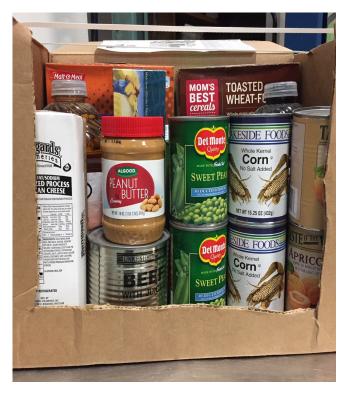

#### What can I get on CSFP?

A monthly package of nutritious foods including canned meat, vegetables, fruit, juice, cheese, milk, cereal, peanut butter or beans, and pasta, rice or potatoes. You also receive Nutrition Education.